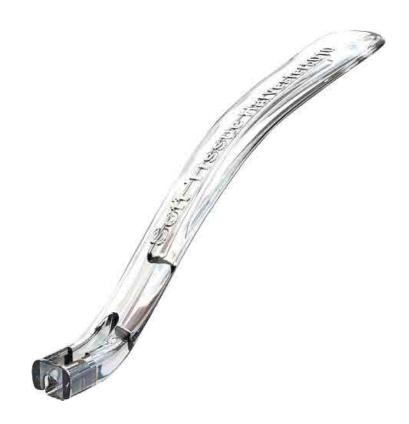

#### 1. Design Concept

This is the device designed to capture the soft tissue easily when the soft tissue transplant in mouth is needed. Soft Tissue Harvester is used for structuring the soft tissue of patients.