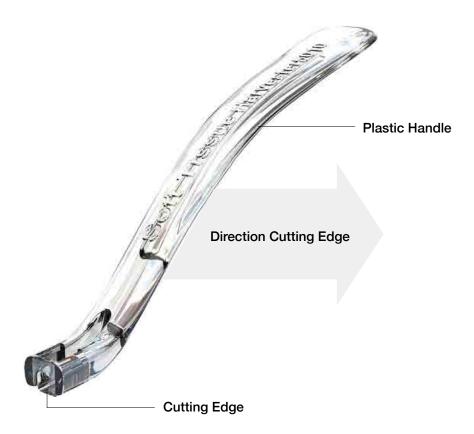

#### 1. Design Concept

This is the device designed to capture the soft tissue easily when the soft tissue transplant in mouth is needed. Soft Tissue Harvester is used for structuring the soft tissue of patients.

## 2. Instruction for Use & Procedure

Find out the size and part of tissues to be collected and cut as if pulling toward the handle of the device.

After cutting the tissues as much as required length and stop the device to send back to the original place. Cutting of end part is made with #15 blade or others and collect it.