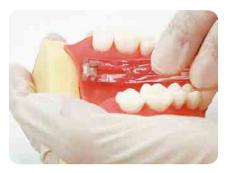

## 2. Instruction for Use & Procedure

Find out the size and part of tissues to be collected and cut as if pulling toward the handle of the device.

After cutting the tissues as much as required length and stop the device to send back to the original place. Cutting of end part is made with #15 blade or others and collect it.