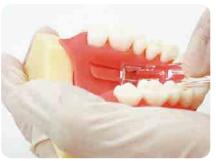

## 2. Instruction for Use & Procedure

Find out the size and part of tissues to be collected and cut as if pulling toward the handle of the device.

After cutting the tissues as much as required length and stop the device to send back to the original place. Cutting of end part is made with #15 blade or others and collect it.