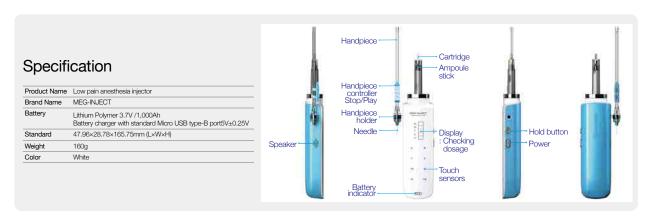

| Low speed     |               | High speed    |           |            |             |
|     |                        | Low speed     |               | 0.588ml / 21" |           | pecu       | 1'10"(±10%) |
| 1/2 | Pre-emission           | L             | $\rightarrow$ |               | Н         | 45"(±10%)  | 1 10 (±10%) |
|     |                        |               |               | 0.1001/0"     |           | 40 (±1070) |             |
|     | Pre-emission           | ,             |               | 0.168ml/6"    |           |            |             |
| 1/4 | Pre-emission           | L             | $\rightarrow$ | Н             | 30"(±10%) |            |             |

#### Manual Mode 1. No pre-emission

2. Varies the speed and time of infusion according to its use.





## MEG-INJECT®