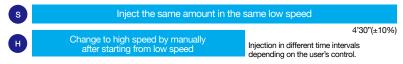

|     | Pre-emission<br>0.35ml | 0.085ml / 17" | 7"            | 1.26ml / 45"  |           |            |             |
|-----|------------------------|---------------|---------------|---------------|-----------|------------|-------------|
| F   | Pre-emission           | Low speed     |               | High speed    |           |            |             |
|     |                        | Low speed     |               | 0.588ml / 21" |           | pecu       | 1'10"(±10%) |
| 1/2 | Pre-emission           | L             | $\rightarrow$ |               | Н         | 45"(±10%)  | 1 10 (±10%) |
|     |                        |               |               | 0.1001/0"     |           | 40 (±1070) |             |
|     | Pre-emission           | ,             |               | 0.168ml/6"    |           |            |             |
| 1/4 | Pre-emission           | L             | $\rightarrow$ | Н             | 30"(±10%) |            |             |