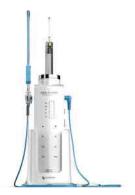

### I. Low Pain Anesthesia Delivery System MEG-INJECT®

\* This product was co-developed with KMG-Keomyung, the market leader in Korea with more than 10 years of product experience, to upgrade the product by reflecting its vast know-hows.

#### 1. Characteristics & Components

#### 1. Light and convenient handpiece

- World's first handpiece with controller
- Single-handed operability without a pedal
- Light weight enables you to operate for a long time without a fatigue.

#### 2. Contactless charging & Ultralight system

- Holder is a cordless change cradle which is charged by an electromagnetic induction.
- Easy to use and to move
- 8 hours of continuous operation after a full charge.

#### 3. Ergonomic design with easy-to-understand control panel

- Easy select the injection speed by a touch panel.
- Equipped the constant voltage touch sensors and graphic indicators. (LED indicators let you make control easily.)