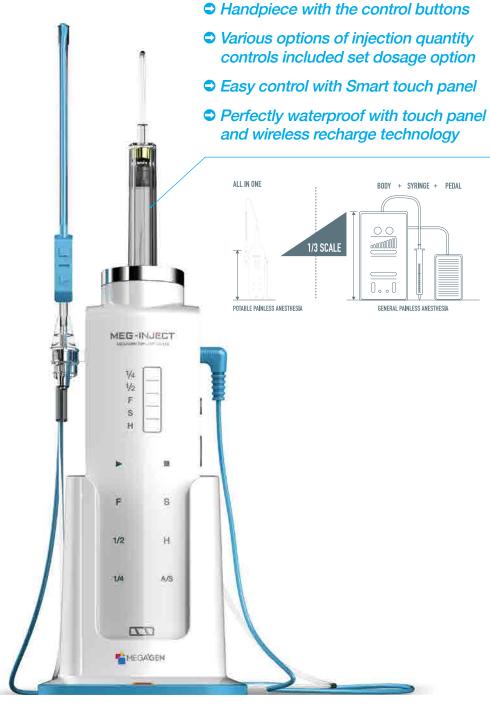

#### 1. Light and convenient handpiece

- World's first handpiece with controller
- Single-handed operability without a pedal
- Light weight enables you to operate for a long time without a fatigue.

#### 2. Contactless charging & Ultralight system

- Holder is a cordless change cradle which is charged by an electromagnetic induction.
- Easy to use and to move
- 8 hours of continuous operation after a full charge.

#### 3. Ergonomic design with easy-to-understand control panel

- Easy select the injection speed by a touch panel.
- Equipped the constant voltage touch sensors and graphic indicators. (LED indicators let you make control easily.)

#### 4. Various injection modes to clinical necessity

- Safe and easy anesthesia by keeping a constant injection amount and speed.(1/4, 1/2, F, S, H).
- Efficient for to block anesthesia or periodontal ligament organization. (Recommended sized needle is required)
- 5. More efficient to use dental needle and medical needle at the same time. (10 medical needels are given, but a handpiece must be purchased separately if a clinician uses a dental needle)
- 6. Voice guide / Aspiration function equipped.