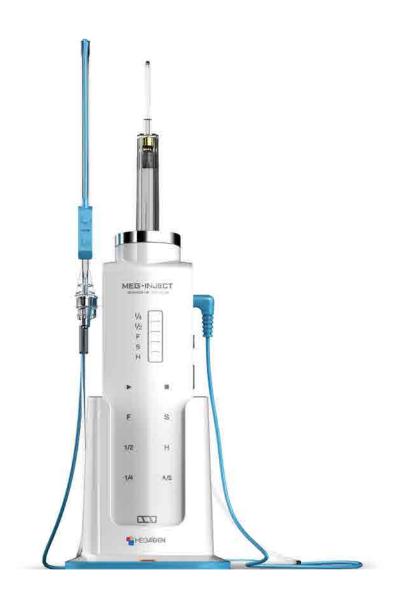

#### 1. Light and convenient handpiece

- World's first handpiece with controller
- Single-handed operability without a pedal
- Light weight enables you to operate for a long time without a fatigue.

#### 2. Contactless charging & Ultralight system

- Holder is a cordless change cradle which is charged by an electromagnetic induction.
- Easy to use and to move
- 8 hours of continuous operation after a full charge.

#### 3. Ergonomic design with easy-to-understand control panel

- Easy select the injection speed by a touch panel.
- Equipped the constant voltage touch sensors and graphic indicators. (LED indicators let you make control easily.)

#### 4. Various injection modes to clinical necessity

- Safe and easy anesthesia by keeping a constant injection amount and speed.(1/4, 1/2, F, S, H).
- Efficient for to block anesthesia or periodontal ligament organization. (Recommended sized needle is required)
- 5. More efficient to use dental needle and medical needle at the same time. (10 medical needels are given, but a handpiece must be purchased separately if a clinician uses a dental needle)
- 6. Voice guide / Aspiration function equipped.