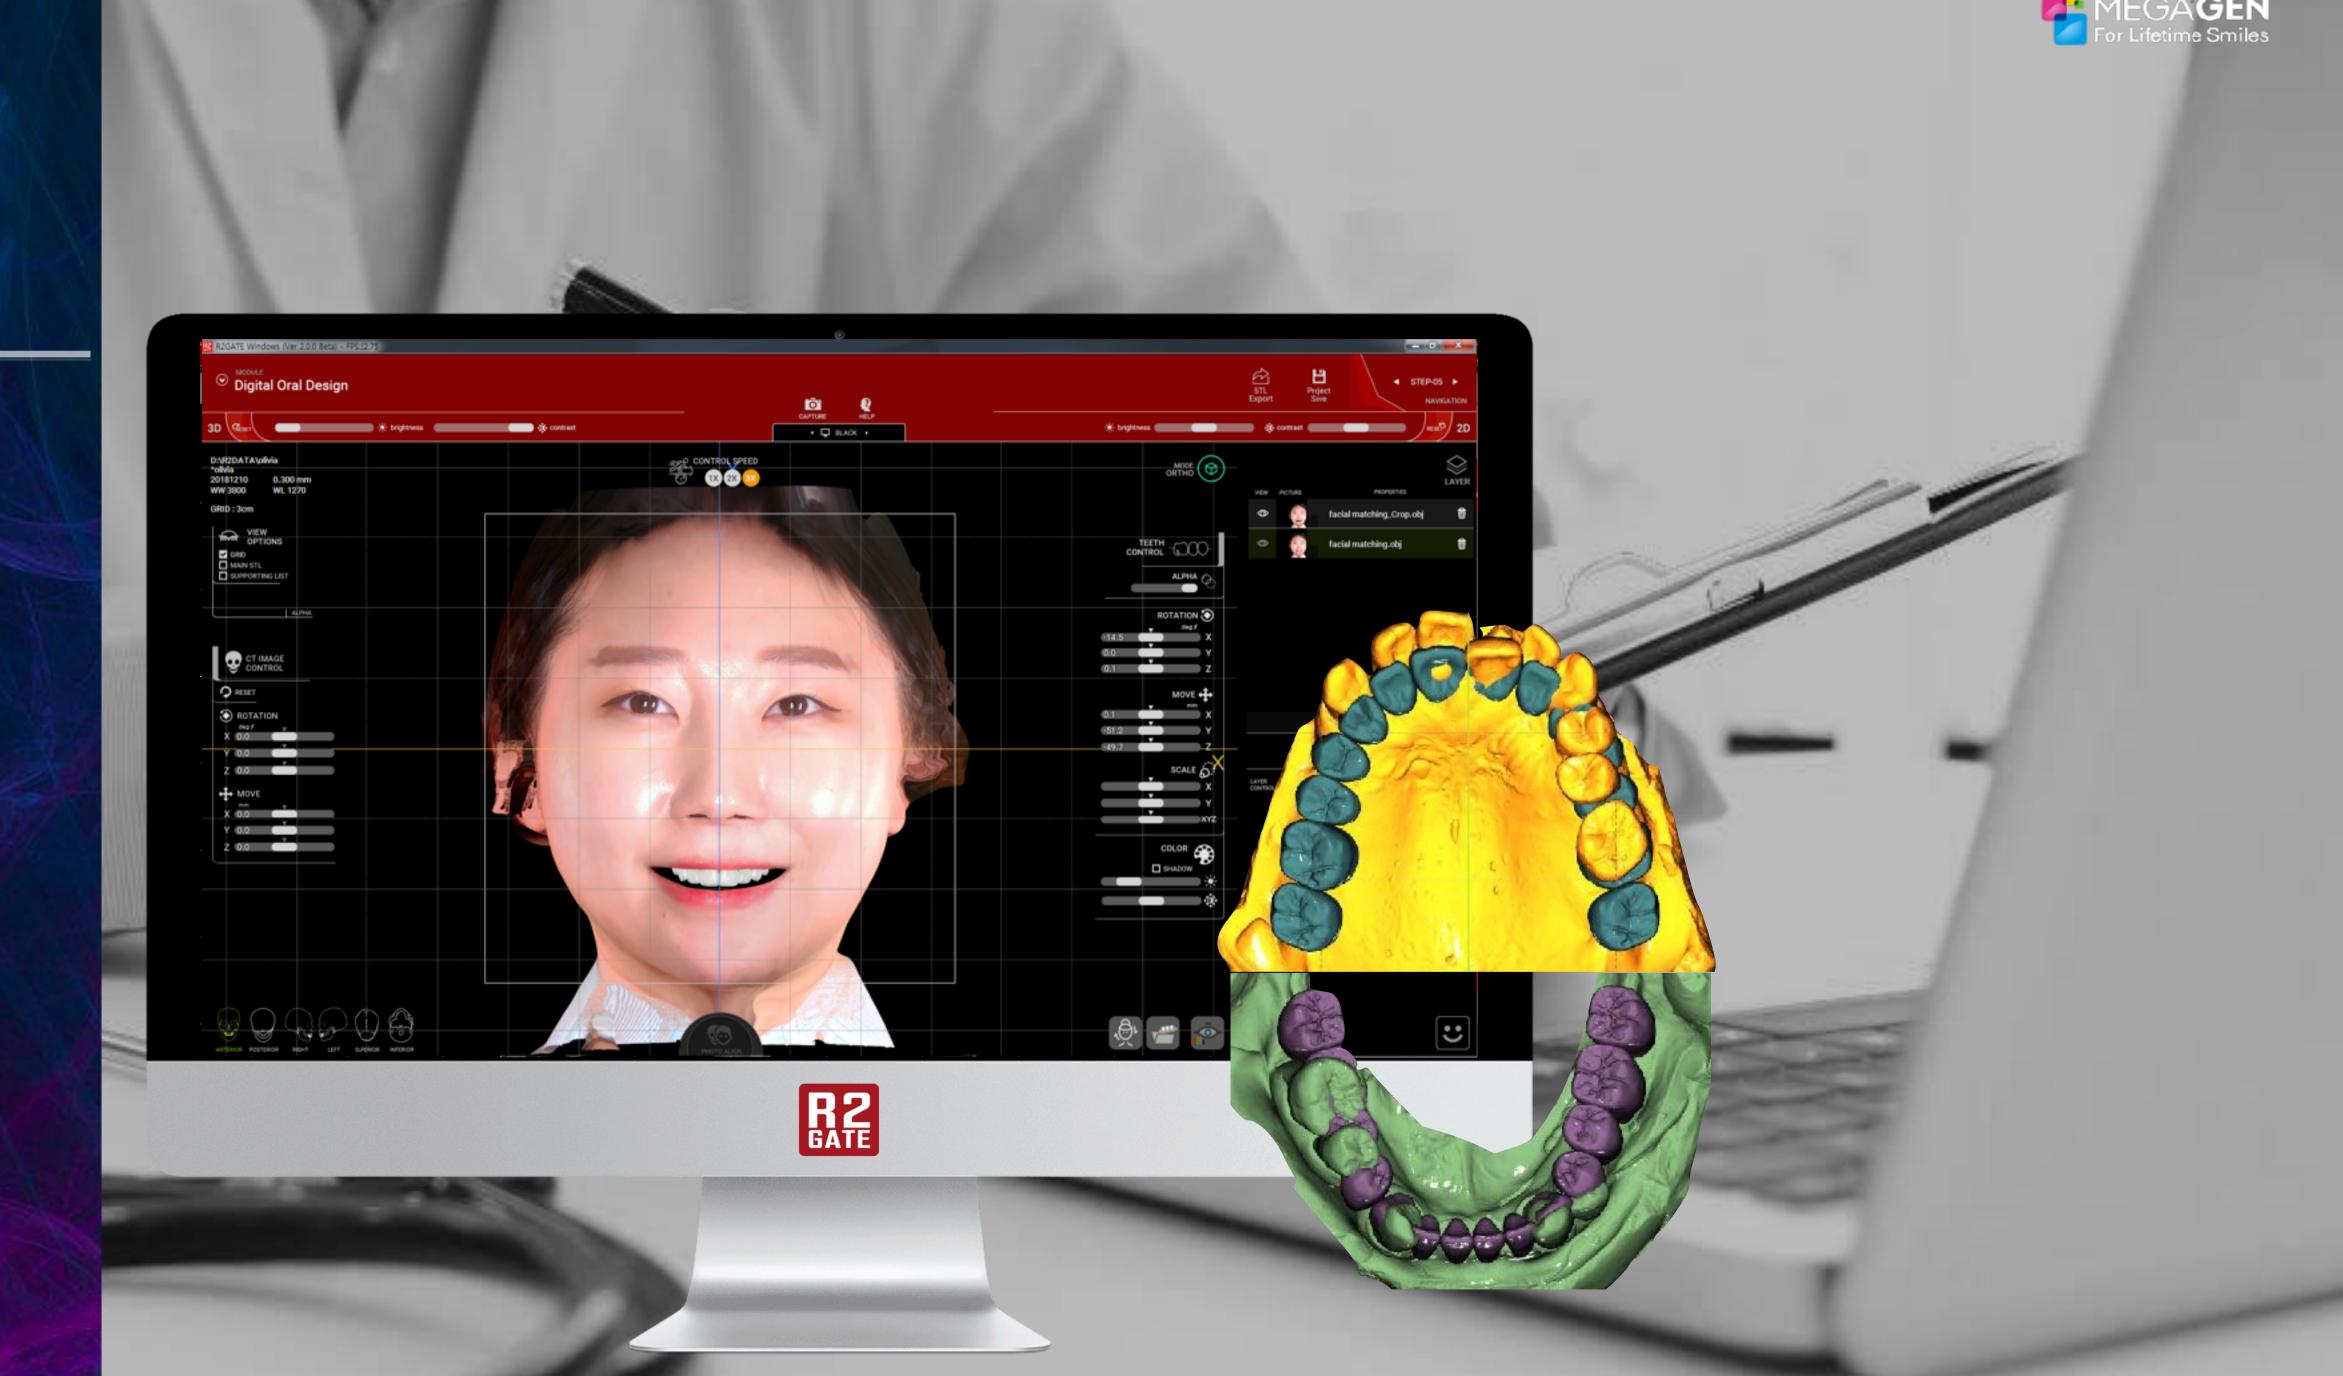

## Providing digital standard for dental prosthesis.

R2STUDIO and Digital Oral Design provide a complete digital solution from patient data acquisition, digital face-bow, digital mounting, virtual wax-up and occlusion design functions for complex full mouth and aesthetical prosthesis.

Collect every patient's data less than 10 minutes for complex full mouth case prosthesis

Send the data to R2 Center and receive feedbacks for ideal smile design & optimal teeth positions in 24 hours.

Using above result, evaluate patient's esthetics, functional problems, and offer alternatives to patient.

## Digital Oral Design Ideal smile design & optimal teeth positions

Send the data to R2 Center and receive feedbacks for ideal smile design & optimal teeth positions of the patient in 24 hours.

Tel 053-222-3203 E-Mail service@r2gate.com