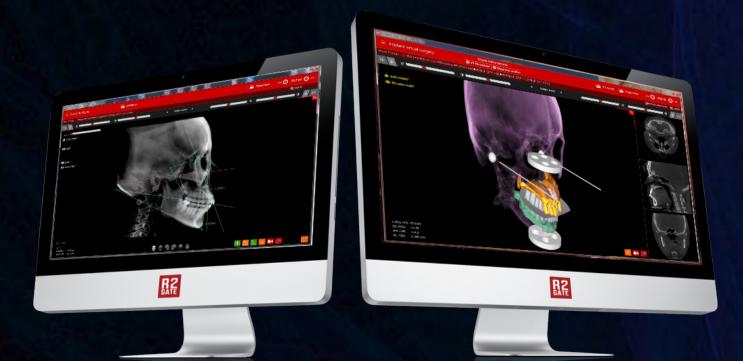

### Prosthetic design with aesthetic & occlusion

Based on the Mx.anterior teeth position obtained from the Digital Oral Design, an ideal esthetics and occlusal virtual wax-up can be made.

Every information of occlusion including Mockup data and wax-up will be sent to Dental CAD leading to completion of aesthetic and functional prosthesis. Based on the results, digital guide surgery and full mouth prosthetics can be performed predictably.