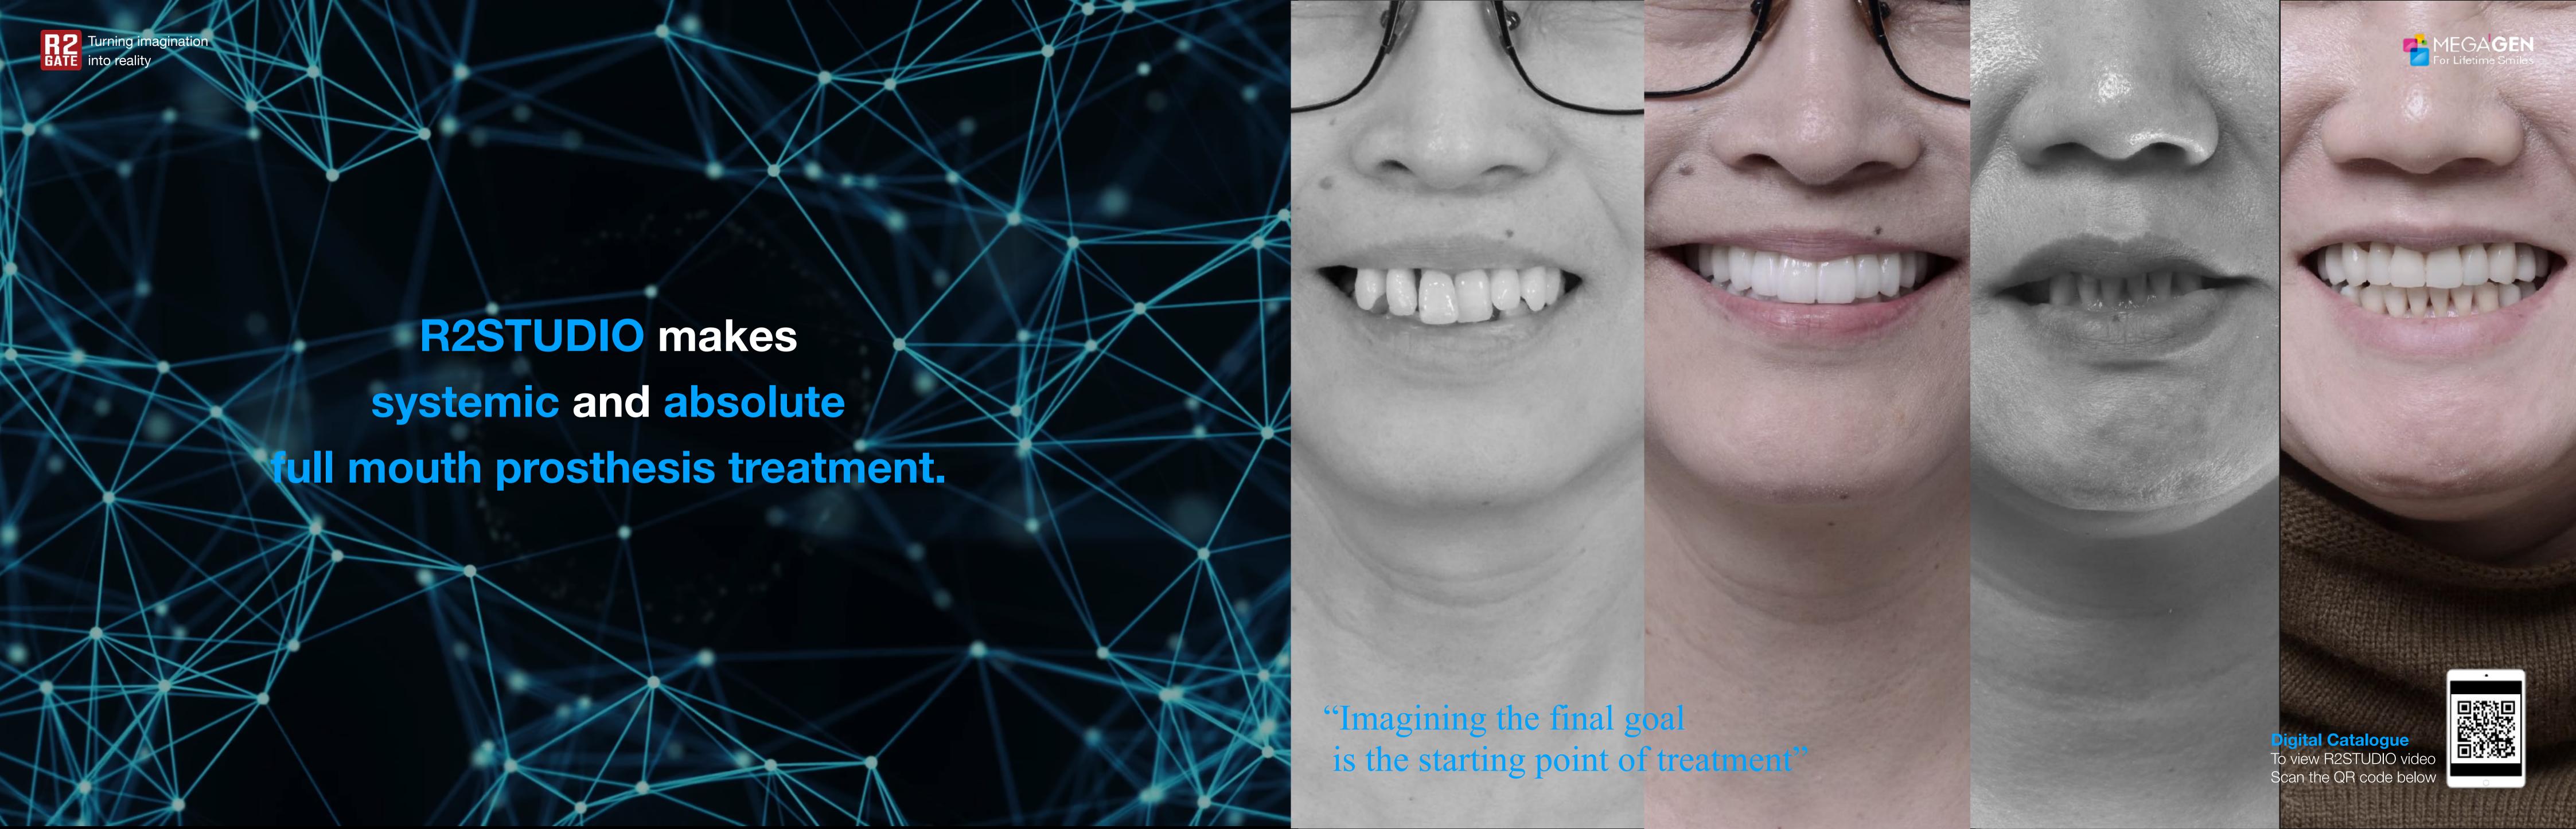

## Providing digital standard for dental prosthesis.

R2STUDIO and Digital Oral Design provide a complete digital solution from patient data acquisition, digital face-bow, digital mounting, virtual wax-up and occlusion design functions for complex full mouth and aesthetical prosthesis.

Collect every patient's data less than 10 minutes for complex full mouth case prosthesis

Send the data to R2 Center and receive feedbacks for ideal smile design & optimal teeth positions in 24 hours.

Using above result, evaluate patient's esthetics, functional problems, and offer alternatives to patient.