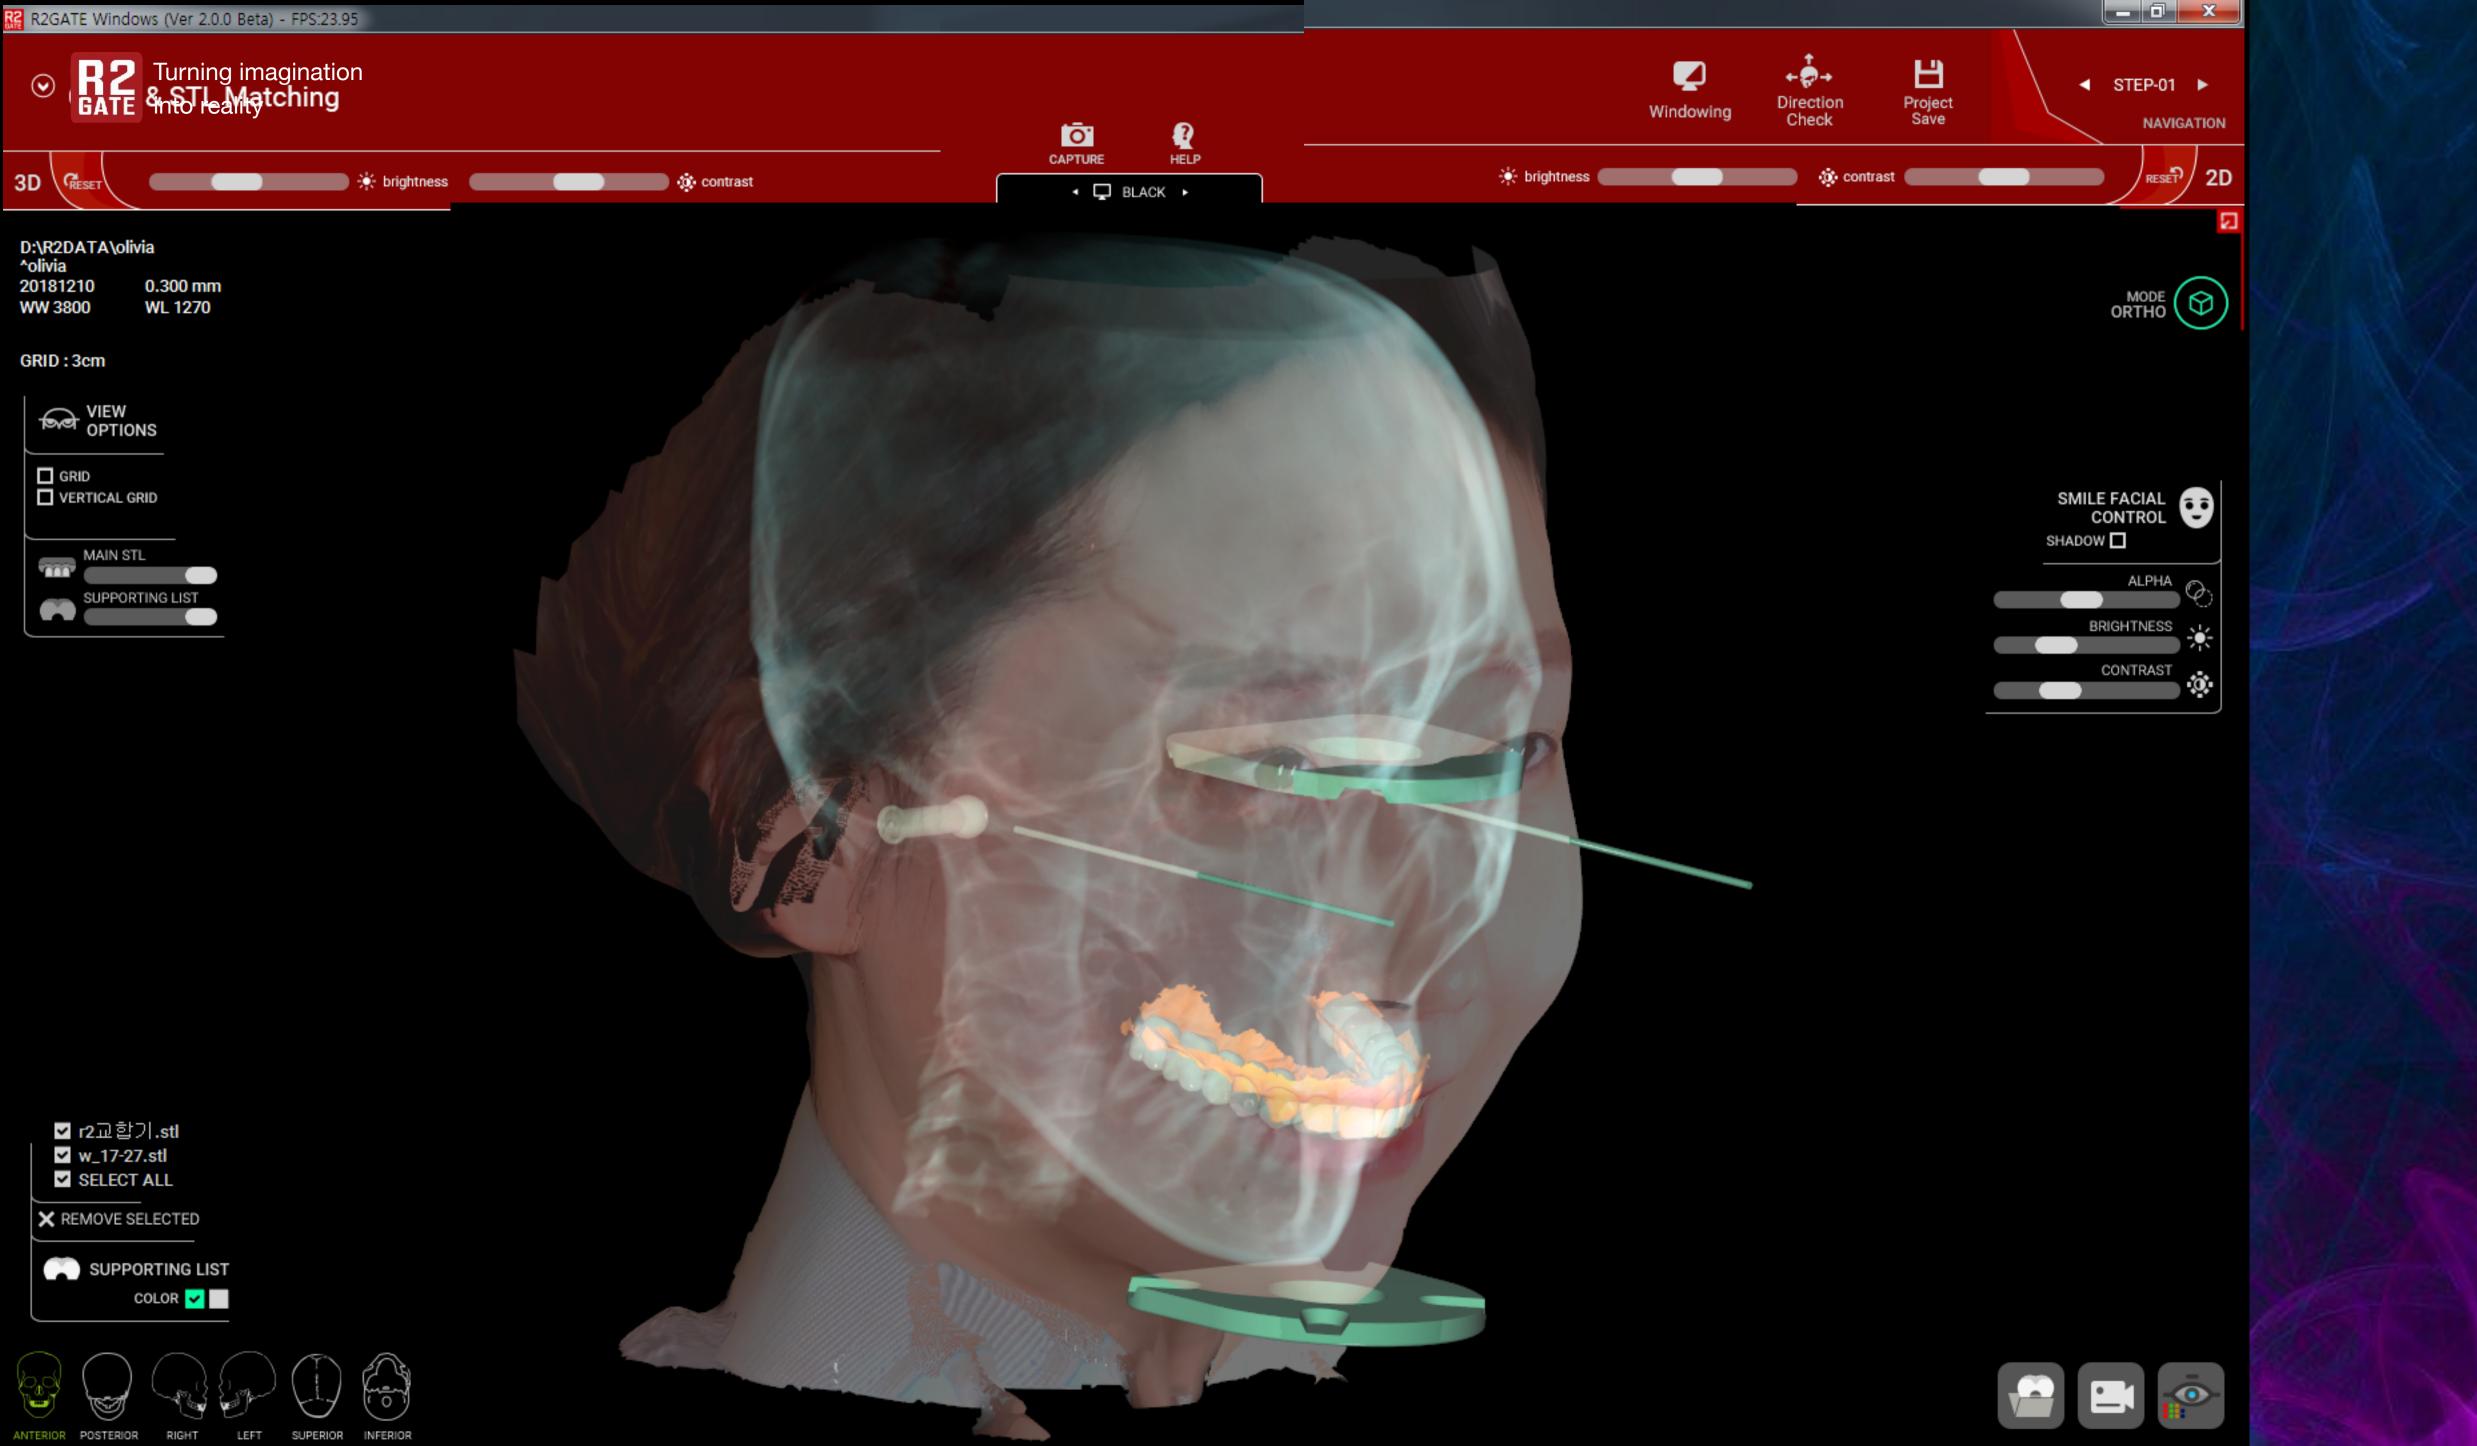

Based on the Mx.anterior teeth position obtained from the Digital Oral Design, an ideal esthetics and occlusal virtual wax-up can be made.

This is the most complex part of the full mouth prosthesis process. Based on the results, full mouth prosthetics with ideal esthetics and function can be performed predictably.

### Prosthetic design with aesthetic & occlusion

Based on the Mx.anterior teeth position obtained from the Digital Oral Design, an ideal esthetics and occlusal virtual wax-up can be made.

Every information of occlusion including Mockup data and wax-up will be sent to Dental CAD leading to completion of aesthetic and functional prosthesis. Based on the results, digital guide surgery and full mouth prosthetics can be performed predictably.