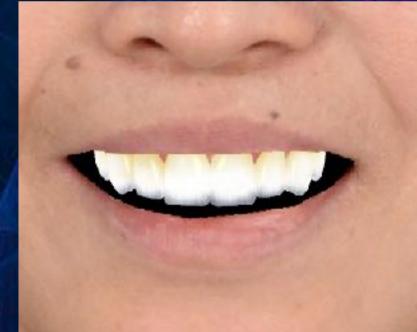

Based on the Mx.anterior teeth position obtained from the Digital Oral Design, an ideal esthetics and occlusal virtual wax-up can be made.

This is the most complex part of the full mouth prosthesis process. Based on the results, full mouth prosthetics with ideal esthetics and function can be performed predictably.

### Prosthetic design with aesthetic & occlusion

Based on the Mx.anterior teeth position obtained from the Digital Oral Design, an ideal esthetics and occlusal virtual wax-up can be made.

Every information of occlusion including Mockup data and wax-up will be sent to Dental CAD leading to completion of aesthetic and functional prosthesis. Based on the results, digital guide surgery and full mouth prosthetics can be performed predictably.