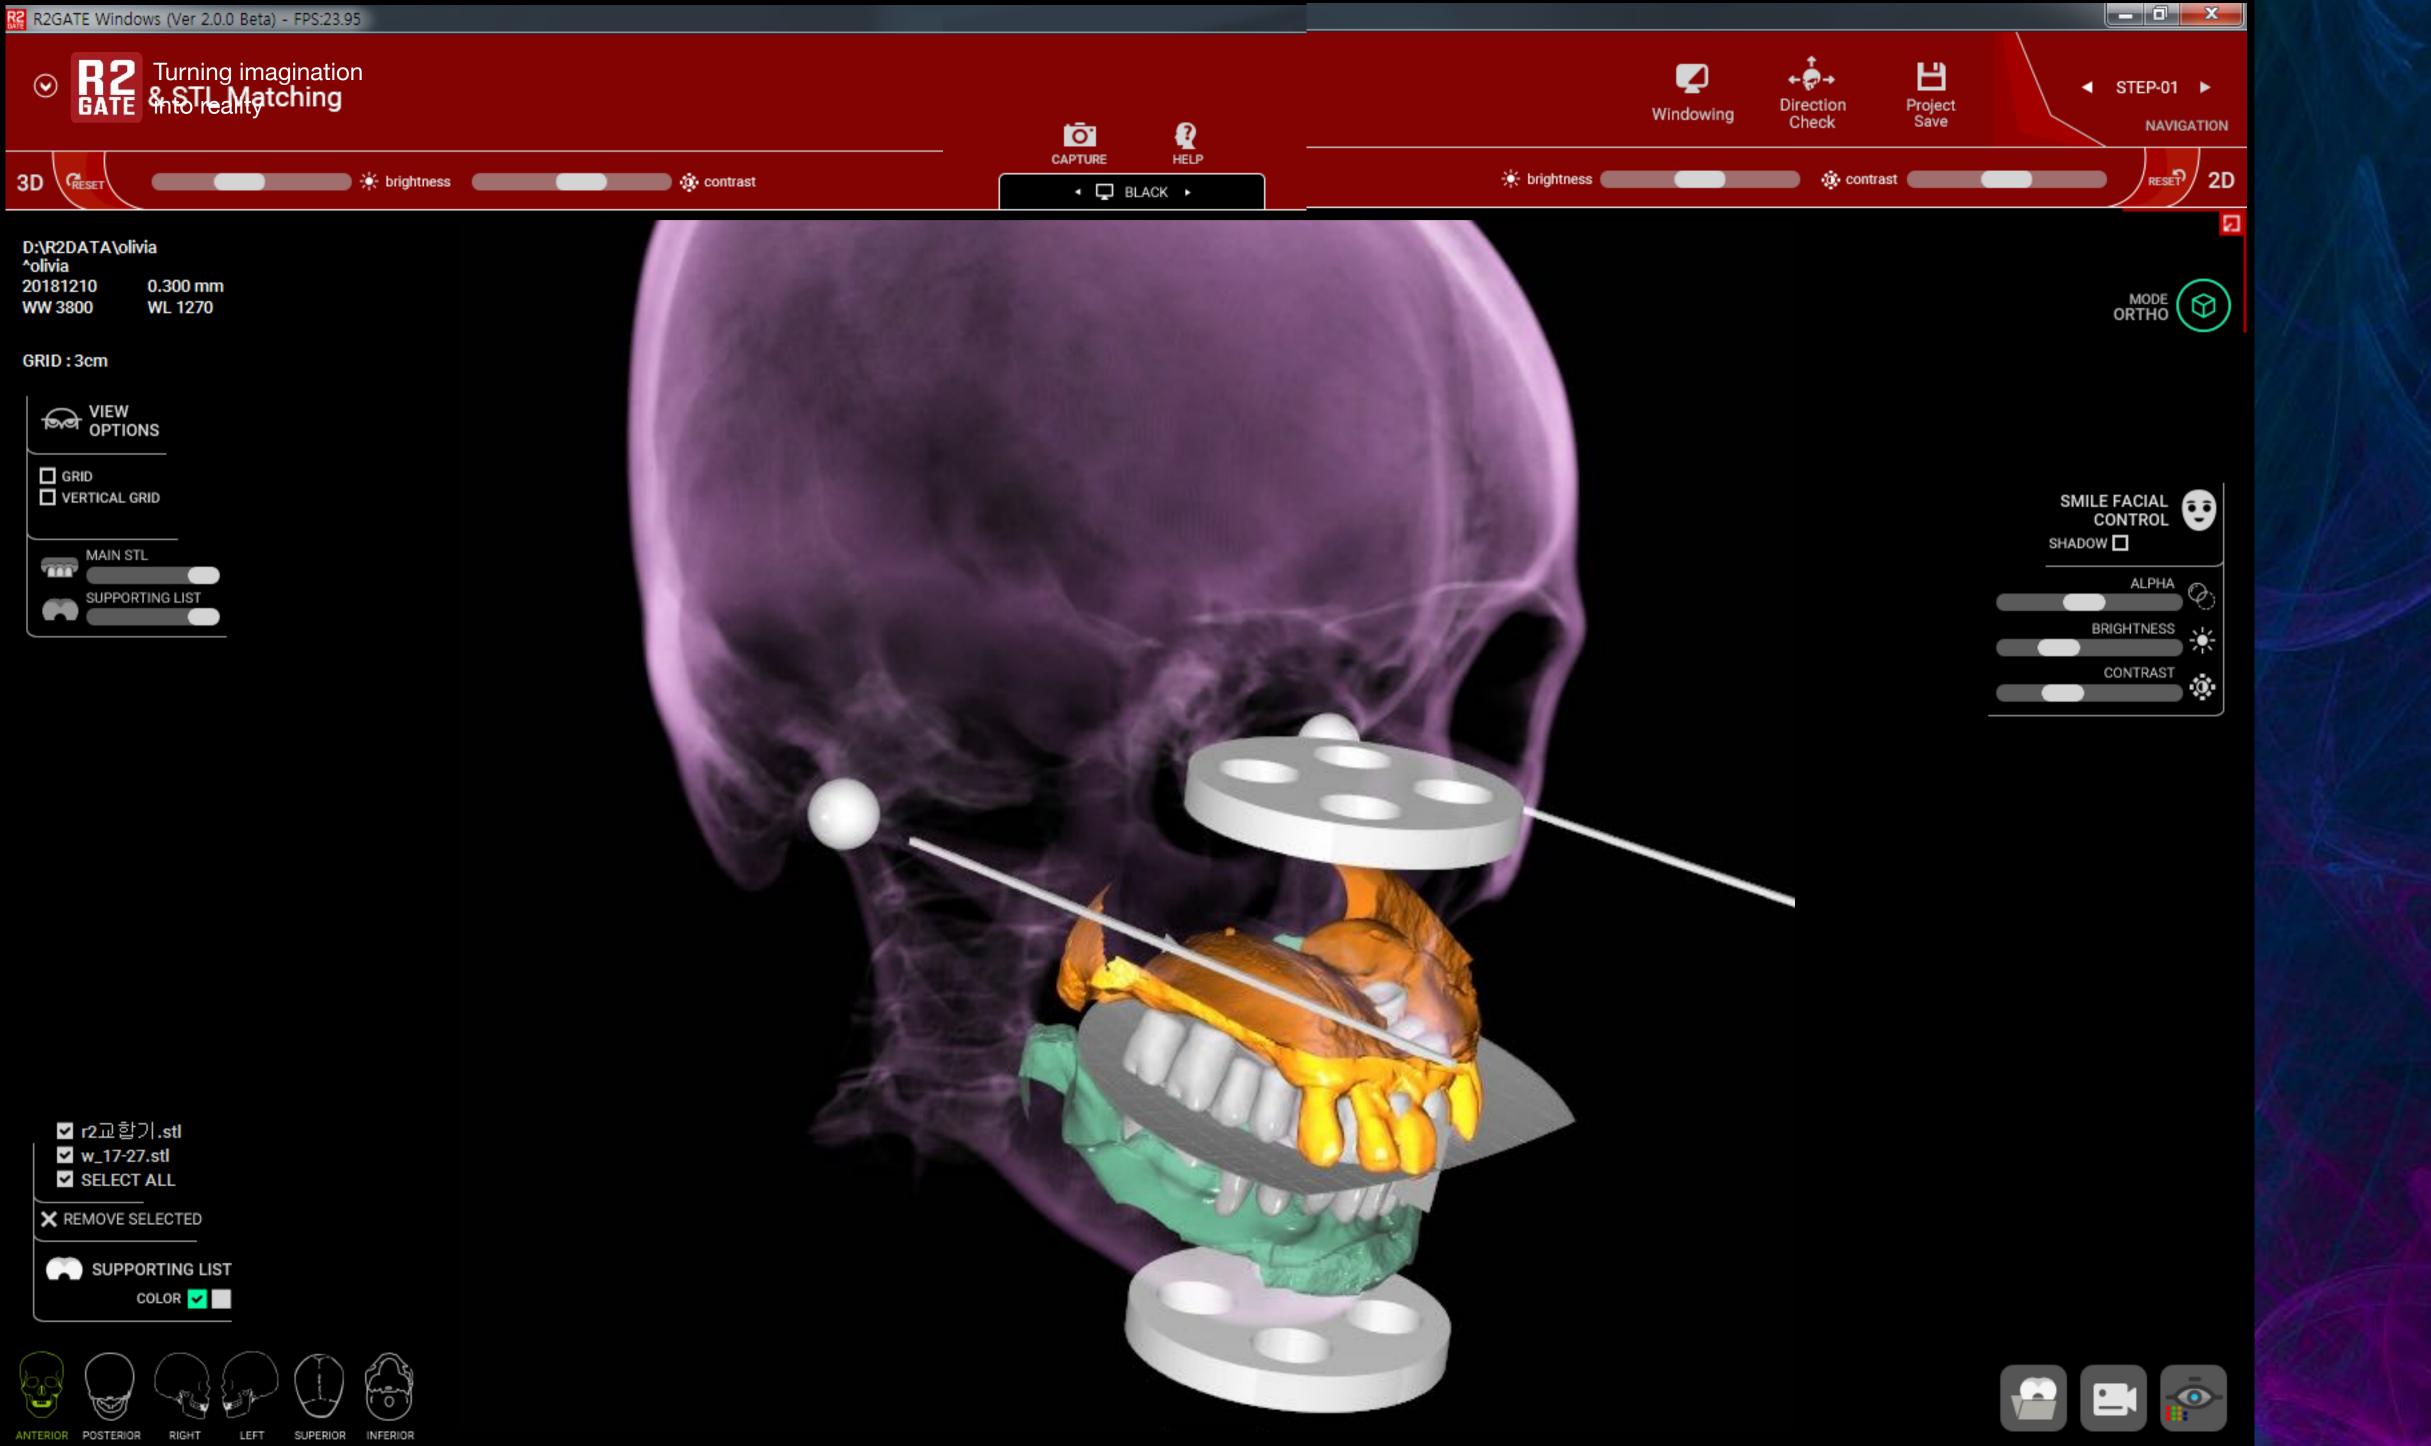

Based on the Mx.anterior teeth position obtained from the Digital Oral Design, an ideal esthetics and occlusal virtual wax-up can be made.

This is the most complex part of the full mouth prosthesis process. Based on the results, full mouth prosthetics with ideal esthetics and function can be performed predictably.

### \*Occlusion relations of R2 STUDIO

R2STUDIO is based on CR(Centric Relations), however, if the you have a different standard, you can implement a custom occlusion relations.

### Prosthetic design with aesthetic & occlusion

Based on the Mx.anterior teeth position obtained from the Digital Oral Design, an ideal esthetics and occlusal virtual wax-up can be made.

Every information of occlusion including Mockup data and wax-up will be sent to Dental CAD leading to completion of aesthetic and functional prosthesis. Based on the results, digital guide surgery and full mouth prosthetics can be performed predictably.