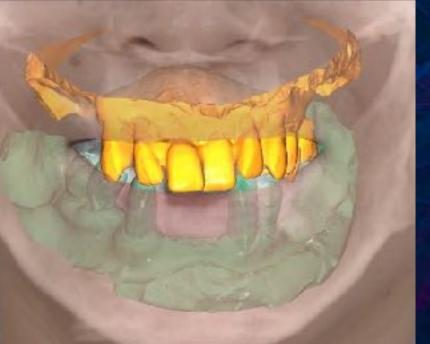

Based on the Mx.anterior teeth position obtained from the Digital Oral Design, an ideal esthetics and occlusal virtual wax-up can be made.

This is the most complex part of the full mouth prosthesis process. Based on the results, full mouth prosthetics with ideal esthetics and function can be performed predictably.

### Prosthetic design with aesthetic & occlusion

Based on the Mx.anterior teeth position obtained from the Digital Oral Design, an ideal esthetics and occlusal virtual wax-up can be made.

Every information of occlusion including Mockup data and wax-up will be sent to Dental CAD leading to completion of aesthetic and functional prosthesis. Based on the results, digital guide surgery and full mouth prosthetics can be performed predictably.