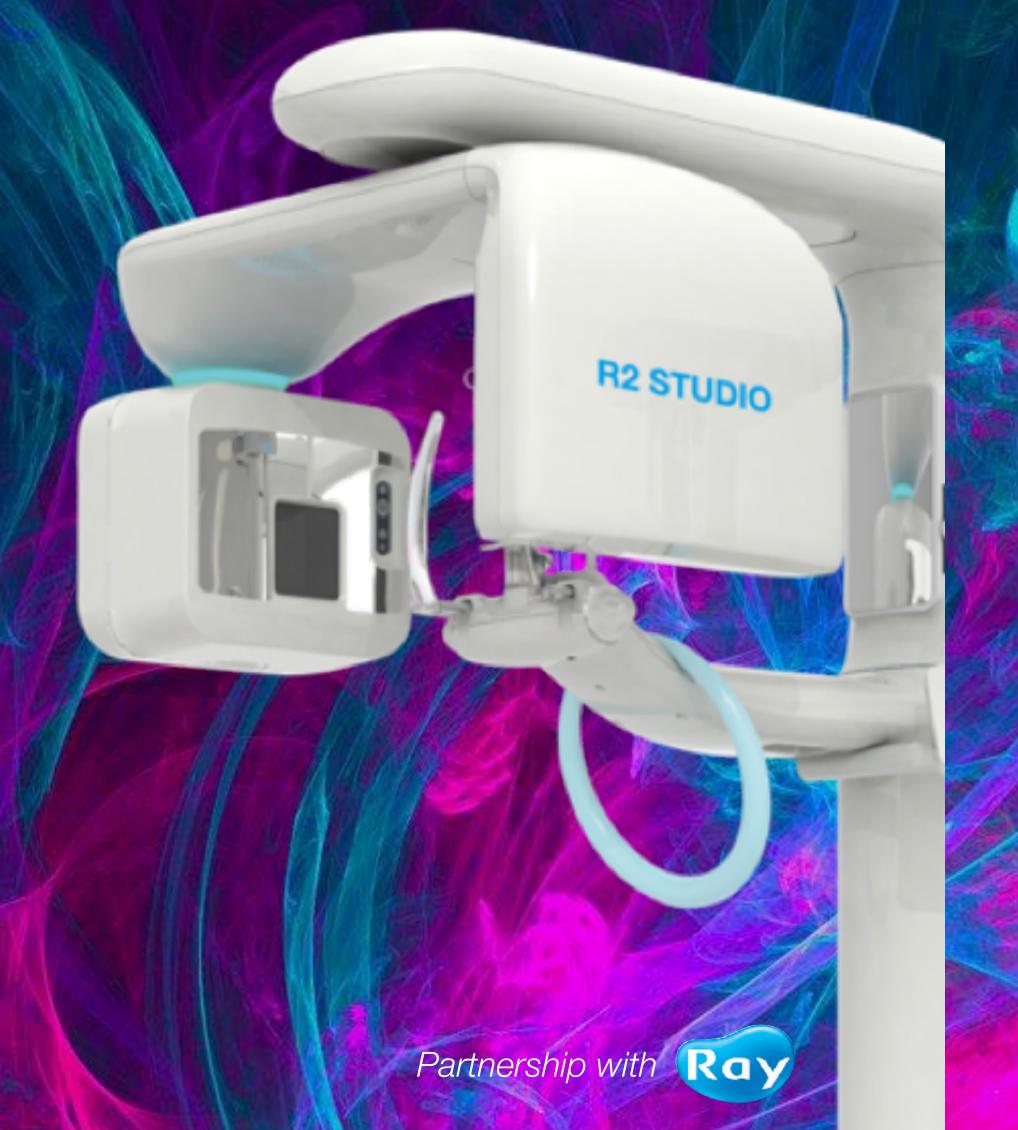

Collect every patient's data for complex full mouth case prosthesis in less than 10 minutes

Complete CBCT, Smile, impression scan less than 10 minutes and create the digital virtual patient.

MEGAGEN
For Lifetime Smiles