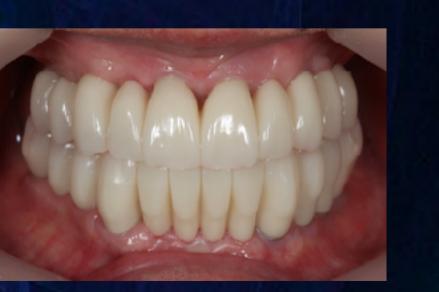

### Prosthetic design with aesthetic & occlusion

Based on the Mx.anterior teeth position obtained from the Digital Oral Design, an ideal esthetics and occlusal virtual wax-up can be made.

Every information of occlusion including Mockup data and wax-up will be sent to Dental CAD leading to completion of aesthetic and functional prosthesis. Based on the results, digital guide surgery and full mouth prosthetics can be performed predictably.

Digital Catalogue

To view R2STUDIO video Scan the QR code below

Transfer Digital Oral Design data to Lab procedure and complete esthetical & functional restoration.