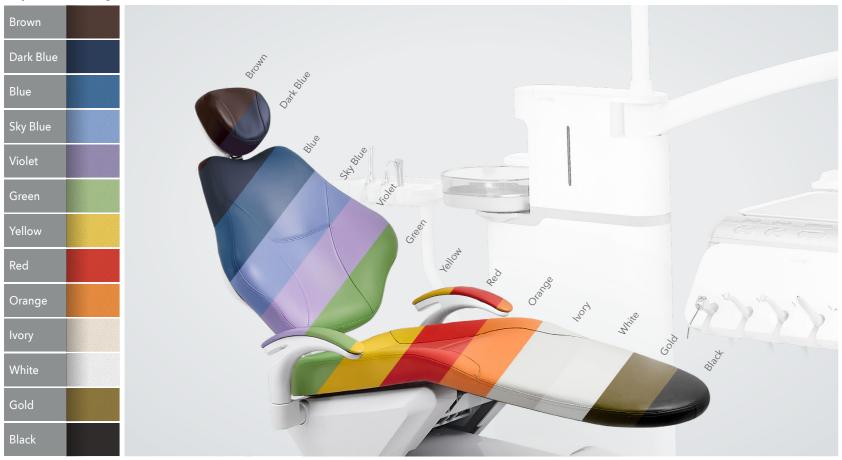

old/Warm Water Indicator (Warmer inside
- ① Light Pole
- Luvis C300 LED Light

#### Doctor Table

- Doctor Table
- Mouse Table
- Secondary Tray
- © Control Panel
- (5 Holder) Instrument Holder
- Foot Control













4 Mount Type





The seat tilts when the chair reclines and softly supports patients whole body to provide optimal position and comfort for the patient





#### Spacious Doctor Table

You can place various instruments on this wide Doctor Table for diverse treatments



#### Flexible Assistant Table

The Assistant Table moves in a wide range to provide enough space for perfect assistance.

This table has

4 instrument holders.

1 High Volume Ejector 1 Saliva Ejector

3-way Syringe+optional 2<sup>nd</sup> Assi









### Options





10 Options 11

## Upholstery Colors



## Space Requirement





12 Upholstery Colors

# Specifications

| Main            | No | Basic N2 Unit Chair - Mount Type                                                                                                                           |          |
|-----------------|----|------------------------------------------------------------------------------------------------------------------------------------------------------------|----------|
|                 | 1  | Chair Base                                                                                                                                                 | Included |
|                 | 2  | Single Layer Cushion