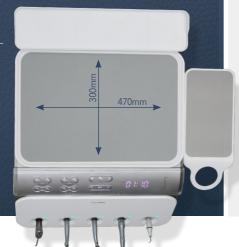

#### Flexible Assistant Table

The Assistant Table moves in a wide range to provide enough space for perfect assistance.

This table has

4 instrument holders.

1 High Volume Ejector 1 Saliva Ejector

3-way Syringe+optional 2<sup>nd</sup> Assi