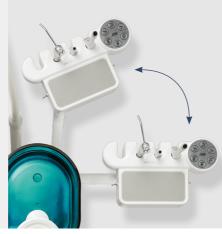

#### Spacious Doctor Table

You can place various instruments on this wide Doctor Table for diverse treatments