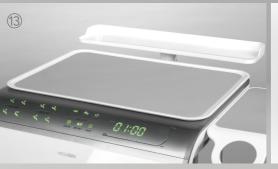

#### Unit

- 6 Unit Body
- Assistant Table (4 Instrument holders
- ® Cuspidor/Spittoon Bowl (Glass
- Mounted Tissue Box
- (1) Cold/Warm Water Indicator (Warmer inside
- ① Light Pole
- Luvis C300 LED Light

#### Doctor Table

- Doctor Table
- Mouse Table
- Secondary Tray
- © Control Panel
- (5 Holder) Instrument Holder
- Foot Control

4 Mount Type

The seat tilts when the chair reclines and softly supports patients whole body to provide optimal position and comfort for the patient