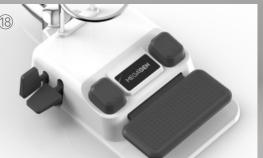

#### Doctor Table

- Doctor Table
- Mouse Table
- Secondary Tray
- © Control Panel
- (5 Holder) Instrument Holder
- Foot Control

4 Mount Type

The seat tilts when the chair reclines and softly supports patients whole body to provide optimal position and comfort for the patient