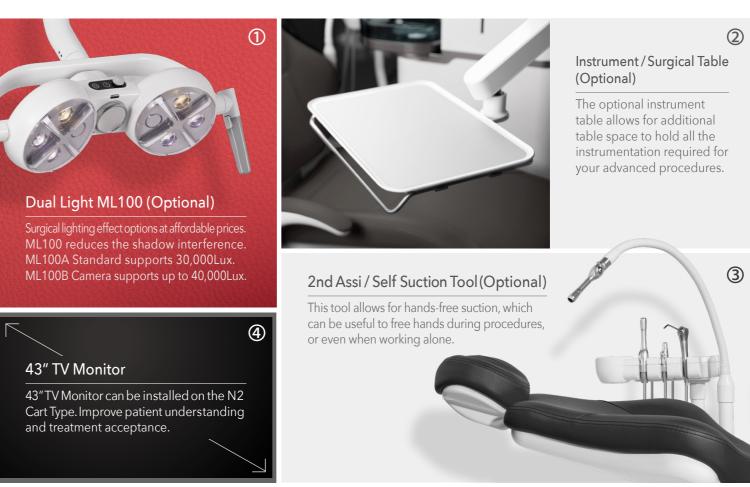

spidor/Spittoon Bowl (Glass
- Mounted Tissue Box
- (1) Cold/Warm Water Indicator (Warmer inside
- ① Light Pole
- Luvis C300 LED Light

#### Doctor Table

- Doctor Table
- Mouse Table
- Secondary Tray
- © Control Panel
- (5 Holder) Instrument Holder
- Foot Control













4 Mount Type





The seat tilts when the chair reclines and softly supports patients whole body to provide optimal position and comfort for the patient





#### Spacious Doctor Table

You can place various instruments on this wide Doctor Table for diverse treatments



#### Flexible Assistant Table

The Assistant Table moves in a wide range to provide enough space for perfect assistance.

This table has

4 instrument holders.

1 High Volume Ejector 1 Saliva Ejector

3-way Syringe+optional 2<sup>nd</sup> Assi









### Options





10 Options 11

## Upholstery Colors



## Space Requirement





12 Upholstery Colors

# Specifications

| Main            | No | Basic N2 Unit Chair - Mount Type                                                                                                                           |          |
|-----------------|----|------------------------------------------------------------------------------------------------------------------------------------------------------------|----------|
|                 | 1  | Chair Base                                                                                                                                                 | Included |
|                 | 2  | Single Layer Cushion