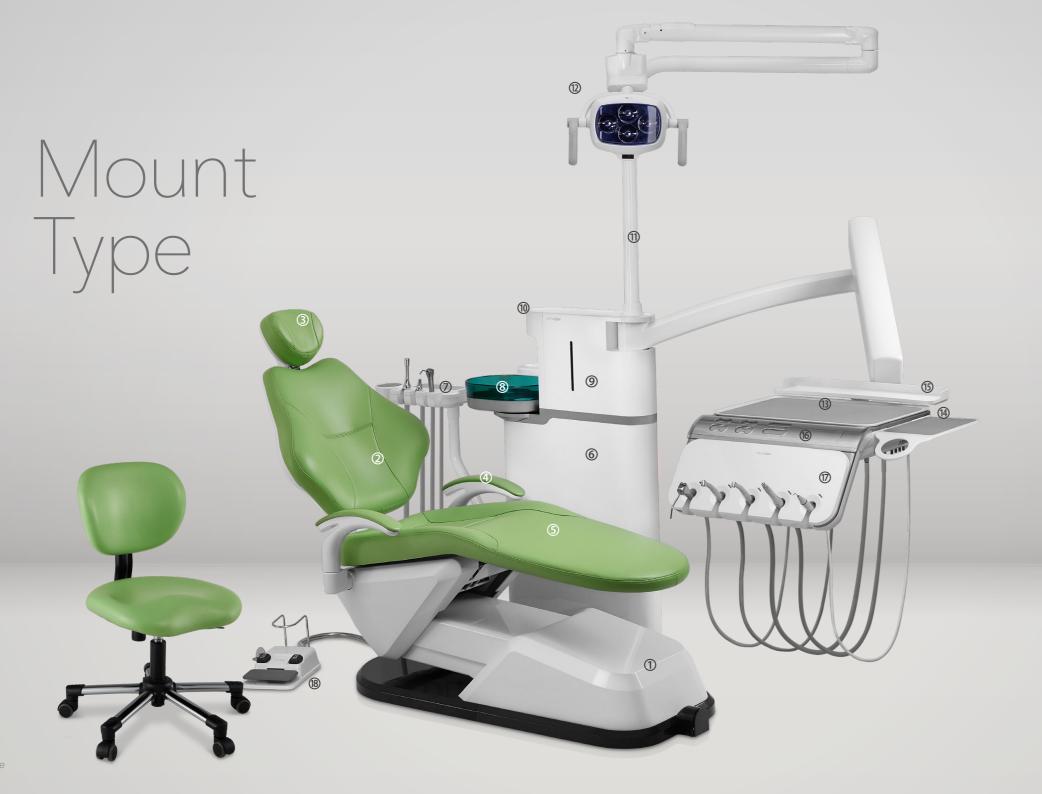

- 4 Mount Type
- 6 Cart Type
- 8 Cart Type (Full Option)
- 10 Options
- 12 Upholstery Colors
- 13 Space Requirement
- 14 Specifications

#### Chair

- Hydraulic Cha
- Single Layer Cushion Backrest
- Single Joint Headrest
- Deft Armrest
- ⑤ Single Layer Cushion Sea

#### Unit

- 6 Unit Body
- Assistant Table (4 Instrument holders
- ® Cuspidor/Spittoon Bowl (Glass
- Mounted Tissue Box
- (1) Cold/Warm Water Indicator (Warmer inside
- ① Light Pole
- Luvis C300 LED Light

#### Doctor Table

- Doctor Table
- Mouse Table
- Secondary Tray
- © Control Panel
- (5 Holder) Instrument Holder
- Foot Control

4 Mount Type

The seat tilts when the chair reclines and softly supports patients whole body to provide optimal position and comfort for the patient