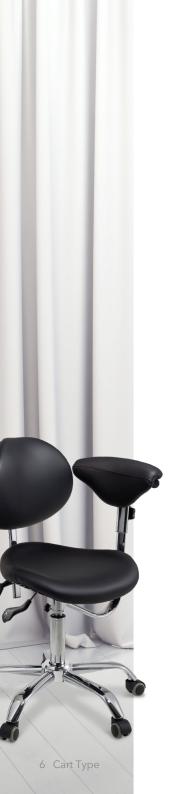

#### Chair

- Hydraulic Cha
- Single Layer Cushion Backrest
- Single Joint Headrest
- Deft Armrest
- ⑤ Single Layer Cushion Sea