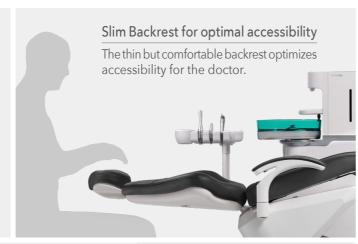

#### Doctor Table

- Doctor Table
- Mouse Table
- Secondary Tray
- © Control Panel
- (5 Holder) Instrument Holder
- Foot Control

4 Mount Type

The seat tilts when the chair reclines and softly supports patients whole body to provide optimal position and comfort for the patient