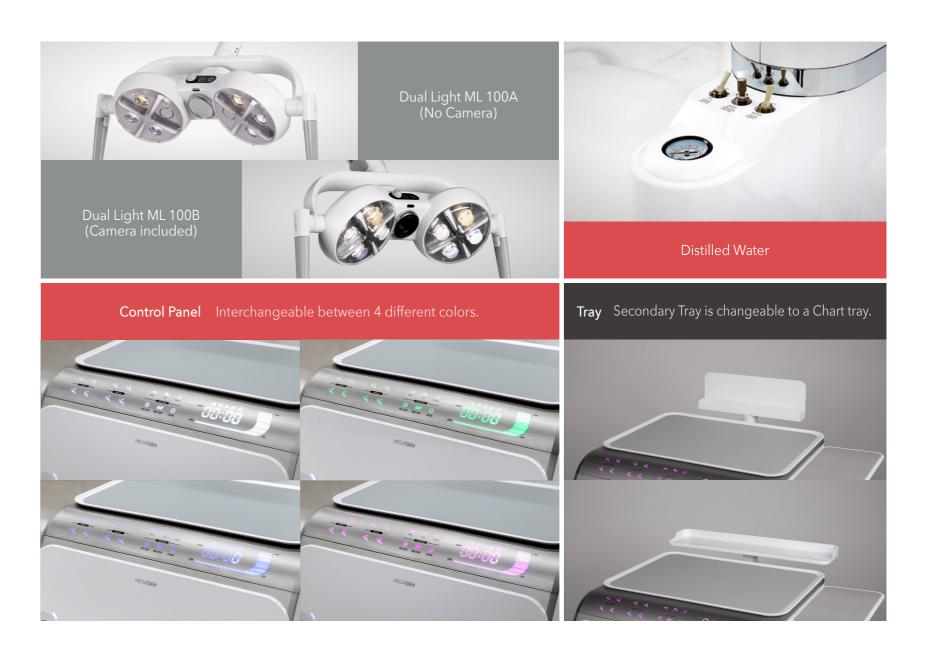

owl (Glass
- Mounted Tissue Box
- (1) Cold/Warm Water Indicator (Warmer inside
- ① Light Pole
- Luvis C300 LED Light

#### Doctor Table

- Doctor Table
- Mouse Table
- Secondary Tray
- © Control Panel
- (5 Holder) Instrument Holder
- Foot Control













4 Mount Type





The seat tilts when the chair reclines and softly supports patients whole body to provide optimal position and comfort for the patient





#### Spacious Doctor Table

You can place various instruments on this wide Doctor Table for diverse treatments



#### Flexible Assistant Table

The Assistant Table moves in a wide range to provide enough space for perfect assistance.

This table has

4 instrument holders.

1 High Volume Ejector 1 Saliva Ejector

3-way Syringe+optional 2<sup>nd</sup> Assi









### Options





10 Options 11

## Upholstery Colors



## Space Requirement





12 Upholstery Colors

# Specifications

| Main            | No | Basic N2 Unit Chair - Mount Type                                                                                                                           |          |
|-----------------|----|------------------------------------------------------------------------------------------------------------------------------------------------------------|----------|
|                 | 1  | Chair Base                                                                                                                                                 | Included |
|                 | 2  | Single Layer Cushion