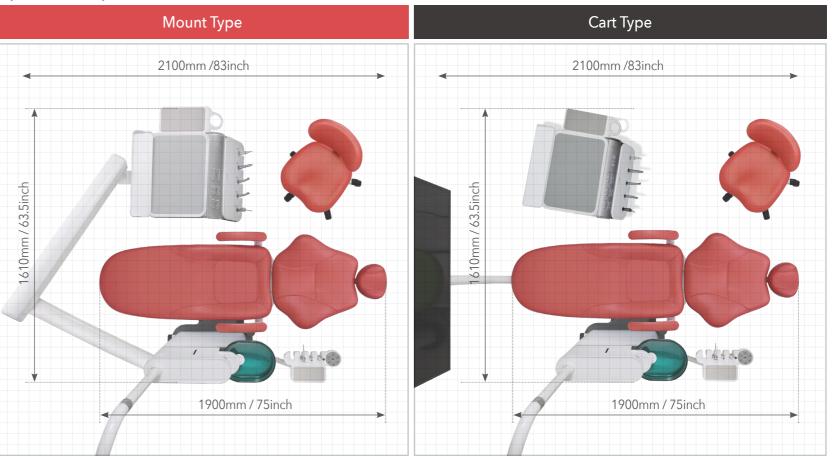

Warmer inside
- ① Light Pole
- Luvis C300 LED Light

#### Doctor Table

- Doctor Table
- Mouse Table
- Secondary Tray
- © Control Panel
- (5 Holder) Instrument Holder
- Foot Control













4 Mount Type





The seat tilts when the chair reclines and softly supports patients whole body to provide optimal position and comfort for the patient





#### Spacious Doctor Table

You can place various instruments on this wide Doctor Table for diverse treatments



#### Flexible Assistant Table

The Assistant Table moves in a wide range to provide enough space for perfect assistance.

This table has

4 instrument holders.

1 High Volume Ejector 1 Saliva Ejector

3-way Syringe+optional 2<sup>nd</sup> Assi









### Options





10 Options 11

## Upholstery Colors



## Space Requirement





12 Upholstery Colors

# Specifications

| Main            | No | Basic N2 Unit Chair - Mount Type                                                                                                                           |          |
|-----------------|----|------------------------------------------------------------------------------------------------------------------------------------------------------------|----------|
|                 | 1  | Chair Base                                                                                                                                                 | Included |
|                 | 2  | Single Layer Cushion