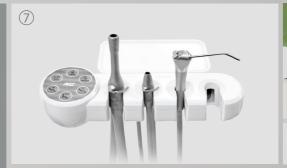

#### Unit

- 6 Unit Body
- Assistant Table (4 Instrument holders
- ® Cuspidor/Spittoon Bowl (Glass
- Mounted Tissue Box
- (1) Cold/Warm Water Indicator (Warmer inside
- ① Light Pole
- Luvis C300 LED Light

#### Flexible Assistant Table

The Assistant Table moves in a wide range to provide enough space for perfect assistance.

This table has

4 instrument holders.

1 High Volume Ejector 1 Saliva Ejector

3-way Syringe+optional 2<sup>nd</sup> Assi