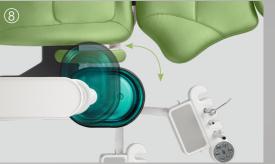

#### Chair

- Hydraulic Cha
- Single Layer Cushion Backrest
- Single Joint Headrest
- Deft Armrest
- ⑤ Single Layer Cushion Sea

#### Doctor Table

- Doctor Table
- Mouse Table
- Secondary Tray
- © Control Panel
- (5 Holder) Instrument Holder
- Foot Control

4 Mount Type

The seat tilts when the chair reclines and softly supports patients whole body to provide optimal position and comfort for the patient