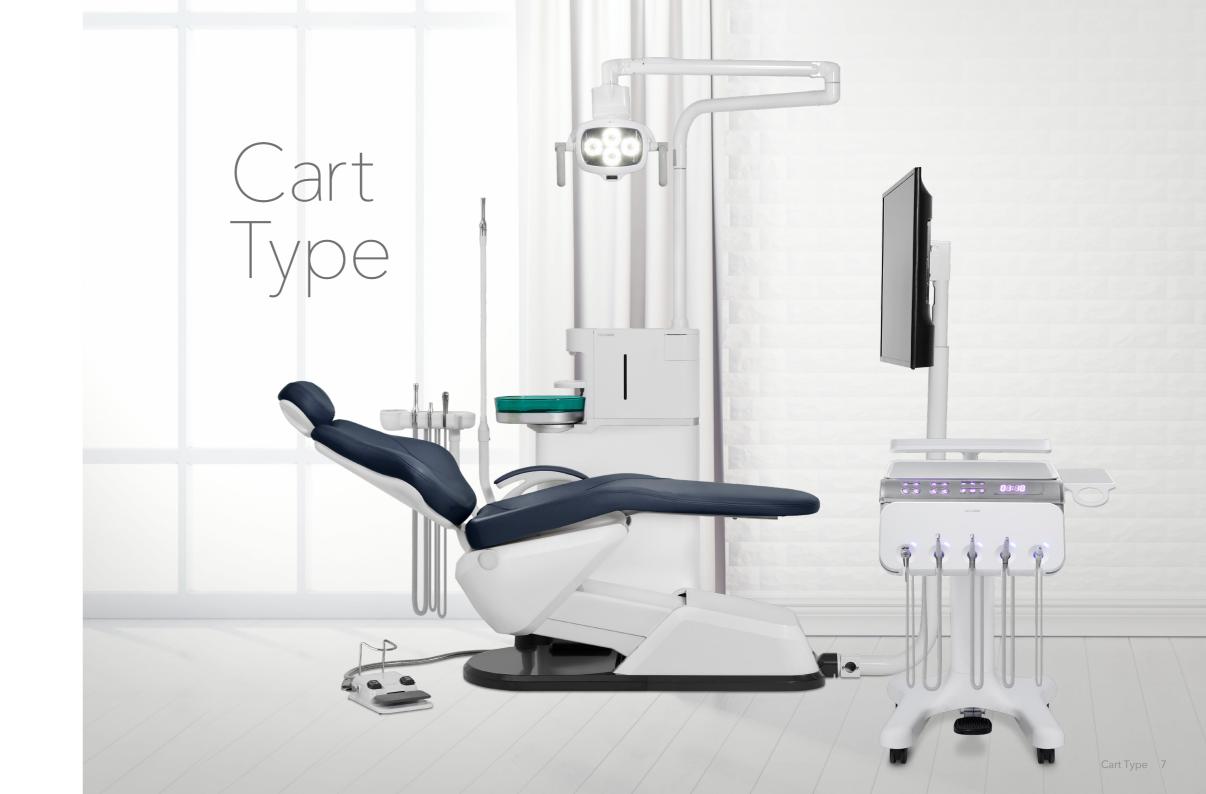

- 4 Mount Type
- 6 Cart Type
- 8 Cart Type (Full Option)
- 10 Options
- 12 Upholstery Colors
- 13 Space Requirement
- 14 Specifications

#### Unit

- 6 Unit Body
- Assistant Table (4 Instrument holders
- ® Cuspidor/Spittoon Bowl (Glass
- Mounted Tissue Box
- (1) Cold/Warm Water Indicator (Warmer inside
- ① Light Pole
- Luvis C300 LED Light

#### Doctor Table

- Doctor Table
- Mouse Table
- Secondary Tray
- © Control Panel
- (5 Holder) Instrument Holder
- Foot Control

4 Mount Type

The seat tilts when the chair reclines and softly supports patients whole body to provide optimal position and comfort for the patient