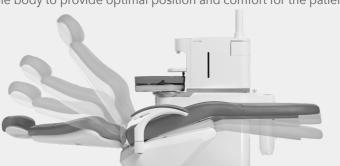

#### Doctor Table

- Doctor Table
- Mouse Table
- Secondary Tray
- © Control Panel
- (5 Holder) Instrument Holder
- Foot Control

4 Mount Type

The seat tilts when the chair reclines and softly supports patients whole body to provide optimal position and comfort for the patient