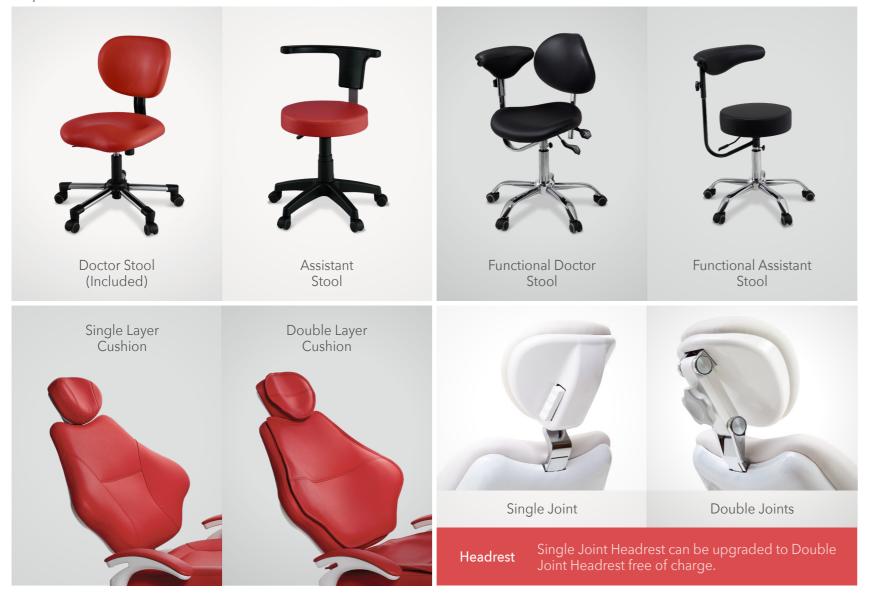

#### Chair

- Hydraulic Cha
- Single Layer Cushion Backrest
- Single Joint Headrest
- Deft Armrest
- ⑤ Single Layer Cushion Sea

## Upholstery Colors